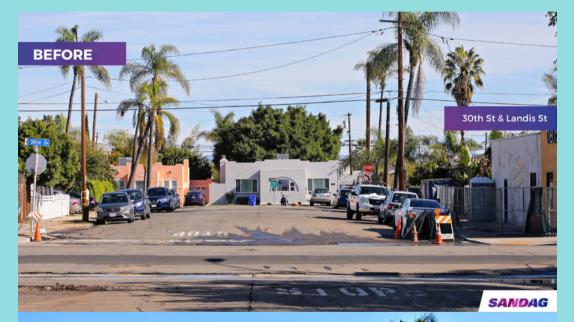

### Outcomes

Just submit a request form using the following link: sandiego.gov/bicycling/racks-and-lockers

f you need assistance or would like a request to be submitted on you behalf, please contact Promise Zone Staff at **Promisezone@sandieg** 