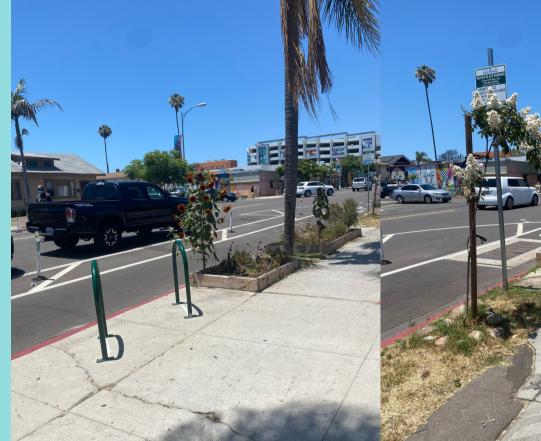

### Outcomes

Just submit a request form using the following link: sandiego.gov/bicycling/racks-and-lockers

f you need assistance or would like a request to be submitted on you behalf, please contact Promise Zone Staff at **Promisezone@sandieg** 